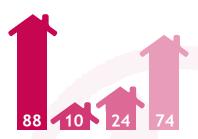

#### **FOSTER CARE**

88 Foster homes available at beginning of year

10 New approved foster homes during year

24 Foster homes closed during year

74 Foster homes available at year end